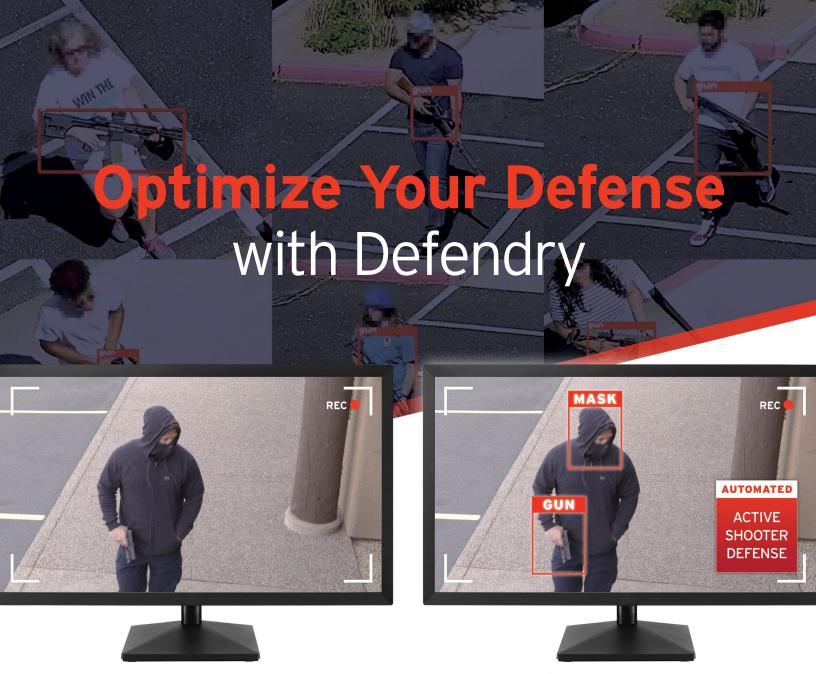

## **Defendry** Security

Defendry's Al-powered defense system strengthens your security by watching your surveillance cameras 24/7 to automatically detect, deter, and report potential threats in just seconds. Early detection can even automatically lock a shooter out before entering.

### **Visual Threat Detection**

Defendry **automaticly detects guns, masks, & intruders** by analyzing security camera streams.