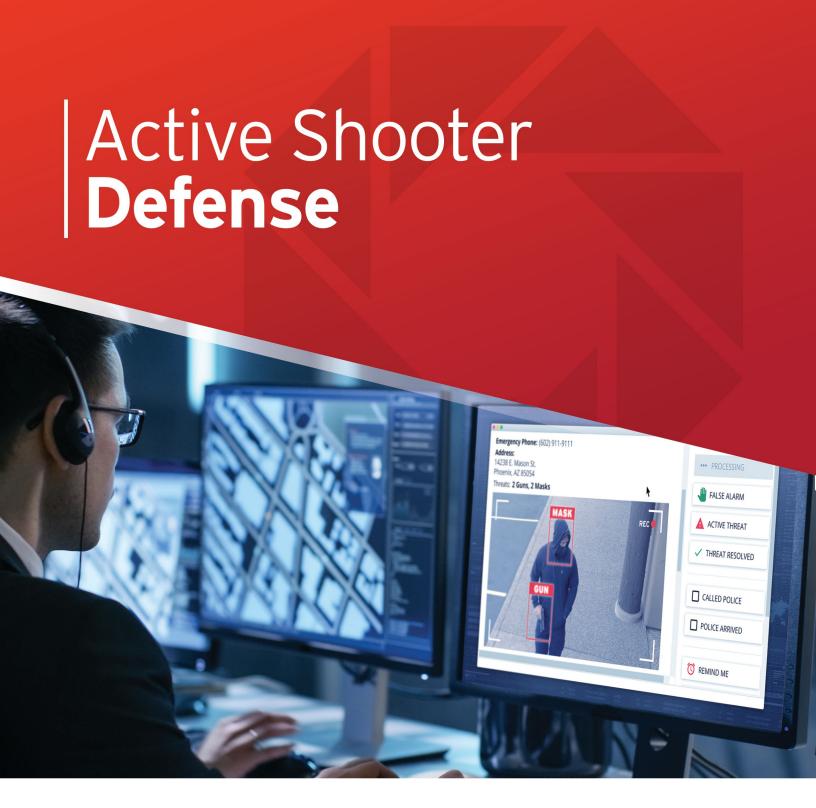

# **How** It Works

# 24/7 Threat Reporting

### **Visual Threat Detection**

Defendry **automaticly detects guns, masks, & intruders** by analyzing security camera streams.

### **Human Review**

Detected threats are immediately sent to Defendry's award-winning, 24/7 human verification partner, Rapid Response, for review.