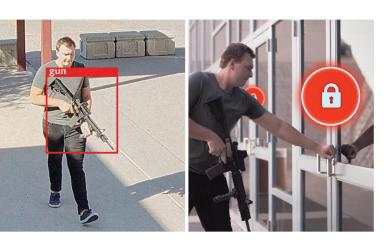

### **Visual Threat Detection**

Defendry **automaticly detects guns, masks, & intruders** by analyzing security camera streams.

#### + Auto-Lock Doors

Whether outdoors or indoors, if a threat is detected, doors are automatically locked to prevent further entry by the culprit.