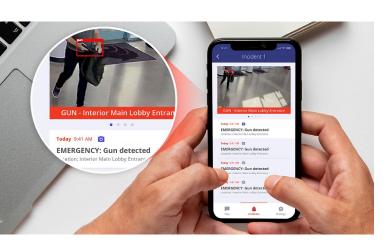

## **Immediate Emergency Notifications**

### **Customizable Alerts**

If a threat is verified, Defendry immediately sends pictures, a description, & location of the threat to police, onsite security teams, and anyone else who needs to know.

www.defendry.com